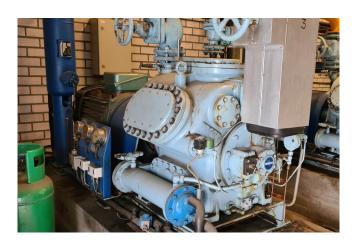

#### **Used Mycom F6WA**

Used Mycom F6WA direct driven compressor on Freon. Complete with a Leroy-Somer - 50 Hz - 55 kW - 1455 RPM electromotor. Oil seperator and pressure and safety switches/gauges. \*Why choose for HOSBV? Were not only the largest used refrigeration specialist in Europe, but also, we deliver all equipment including an extensive test, warranty and industrial cleaning. \*Optional we can also perform a new paint job and arrange the logistics.