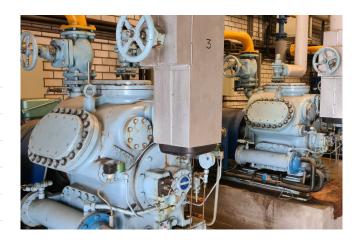

#### **Used Mycom F6WA**

Used Mycom F6WA direct driven compressor on Freon. Complete with a Leroy-Somer - 50 Hz - 55 kW - 1455 RPM electromotor. Oil seperator and pressure and safety switches/gauges. \*Why choose for HOSBV? Were not only the largest used refrigeration specialist in Europe, but also, we deliver all equipment including an extensive test, warranty and industrial cleaning. \*Optional we can also perform a new paint job and arrange the logistics.