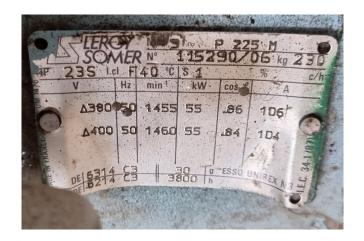

#### **Used Mycom F6WA**

Used Mycom F6WA direct driven compressor on Freon. Complete with a Leroy-Somer - 50 Hz - 55 kW - 1455 RPM electromotor. Oil seperator and pressure and safety switches/gauges. \*Why choose for HOSBV? Were not only the largest used refrigeration specialist in Europe, but also, we deliver all equipment including an extensive test, warranty and industrial cleaning. \*Optional we can also perform a new paint job and arrange the logistics.