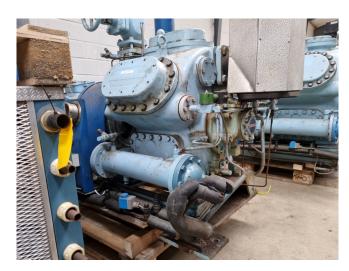

#### **Used Mycom F6WA**

Used Mycom F6WA direct driven compressor on Freon. Complete with a Leroy-Somer - 50 Hz - 55 kW - 1455 RPM electromotor. Oil seperator and pressure and safety switches/gauges. \*Why choose for HOSBV? Were not only the largest used refrigeration specialist in Europe, but also, we deliver all equipment including an extensive test, warranty and industrial cleaning. \*Optional we can also perform a new paint job and arrange the logistics.