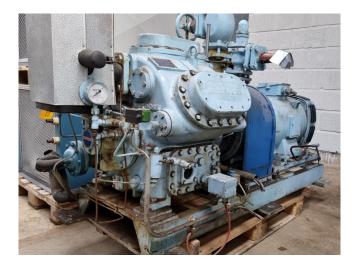

#### **Used Mycom F6WA**

Used Mycom F6WA direct driven compressor on Freon. Complete with a Leroy-Somer - 50 Hz - 55 kW - 1455 RPM electromotor. Oil seperator and pressure and safety switches/gauges. \*Why choose for HOSBV? Were not only the largest used refrigeration specialist in Europe, but also, we deliver all equipment including an extensive test, warranty and industrial cleaning. \*Optional we can also perform a new paint job and arrange the logistics.