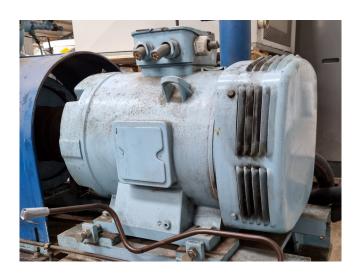

#### **Used Mycom F6WA**

Used Mycom F6WA direct driven compressor on Freon. Complete with a Leroy-Somer - 50 Hz - 55 kW - 1455 RPM electromotor. Oil seperator and pressure and safety switches/gauges. \*Why choose for HOSBV? Were not only the largest used refrigeration specialist in Europe, but also, we deliver all equipment including an extensive test, warranty and industrial cleaning. \*Optional we can also perform a new paint job and arrange the logistics.