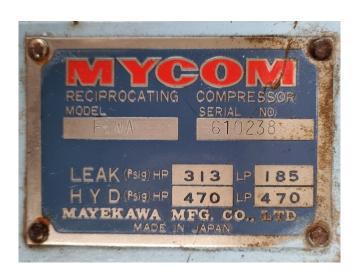

# **Mycom F6WA**

## **Specifications**

| Brand                    | Mycom             |
|--------------------------|-------------------|
| Туре                     | F6WA              |
| Refrigerant              | Freon             |
| kW at -5ºC/+40ºC         | 189,8             |
| kW at -10°C/+40°C        | 152,0             |
| kW at -20°C/+40°C        | 91,4              |
| kW at -30°C/+40°C        | 47,7              |
| On steel base frame      | ✓                 |
| Pressure safety switches | ✓                 |
| Hp/Lp/Op                 |                   |
| Pressure gauges          | /                 |
| Hp/Lp/Op                 |                   |
| Oil separator            | ✓                 |
| Sight Glass              | ✓                 |
| Sizes                    | 2060x1030x2350 mm |
|                          | (LxWxH)           |
| Stock                    | 1                 |