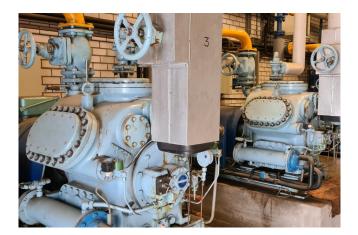

#### **Used Mycom F6WA**

Used Mycom F6WA direct driven compressor on Freon. Complete with a Leroy-Somer - 50 Hz - 55 kW - 1455 RPM electromotor. Oil seperator and pressure and safety switches/gauges. \*Why choose for HOSBV? Were not only the largest used refrigeration specialist in Europe, but also, we deliver all equipment including an extensive test, warranty and industrial cleaning. \*Optional we can also perform a new paint job and arrange the logistics.